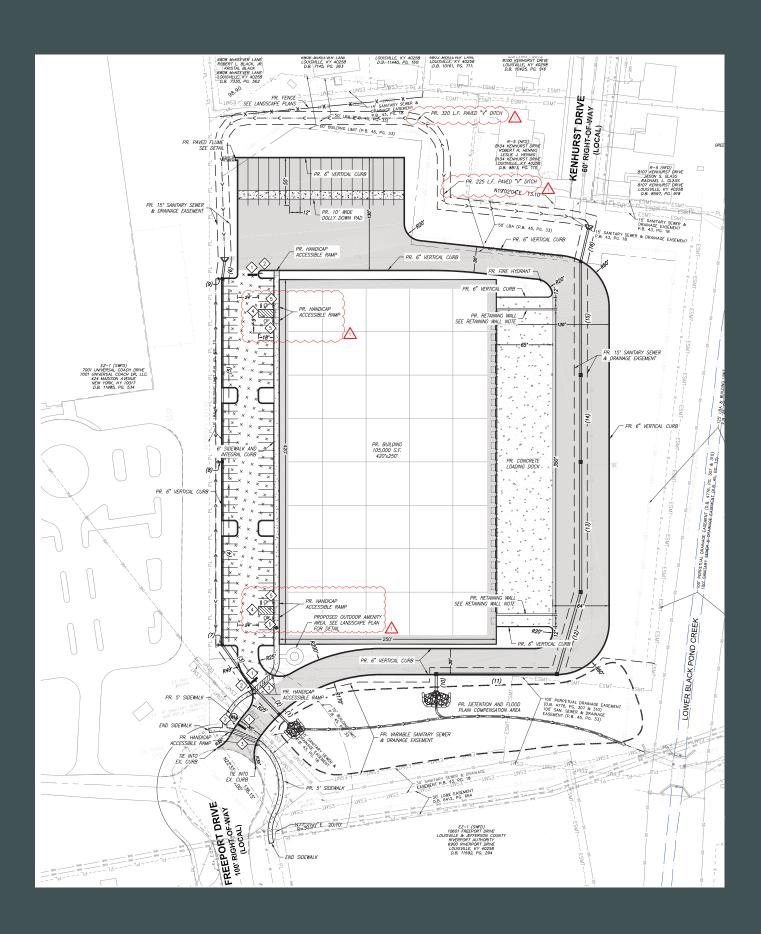

# 10501 Freeport Drive

Louisville, KY 40258

| Available Space   | 52,500+/- SF                    |
|-------------------|---------------------------------|
| Office Area       | BTS                             |
| Construction Type | Concrete Tilt-Up                |
| Clear Height      | 32'                             |
| Fire Suppression  | ESFR                            |
| Dock Doors        | 4 (9' X 10')                    |
| Drive-In Doors    | 1 (14' X 16')                   |
| Column Spacing    | 50' X 52.5'                     |
| Lighting          | LED                             |
| HVAC              | Fully Air Conditioned Warehouse |

| Electric        | 1200 amp, 277/480 volt, 3-phase                                              |
|-----------------|------------------------------------------------------------------------------|
| Roof            | 60 mil TPO                                                                   |
| Truck Court     | 130'                                                                         |
| Car Parking     | 41                                                                           |
| Trailer Parking | 8                                                                            |
| Slab            | TBD                                                                          |
| Jurisdiction    | Jefferson County                                                             |
| Zoning          | EZ-1                                                                         |
| Utilities       | Gas: LG&E<br>Sewer: MSD<br>Water: Louisville Water Company<br>Electric: LG&E |