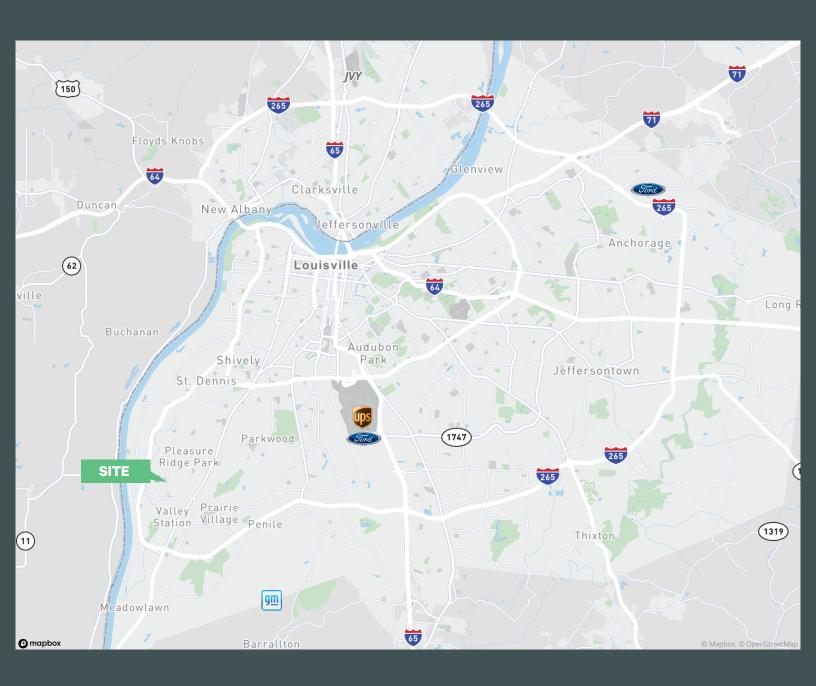

# 10501 Freeport Drive

Louisville, KY | 40258

www.cbre.com/louisville

52,500+/- SF Available

# 10501 Freeport Drive

Louisville, KY 40258

| Available Space   | 52,500+/- SF                    |
|-------------------|---------------------------------|
| Office Area       | BTS                             |
| Construction Type | Concrete Tilt-Up                |
| Clear Height      | 32'                             |
| Fire Suppression  | ESFR                            |
| Dock Doors        | 4 (9' X 10')                    |
| Drive-In Doors    | 1 (14' X 16')                   |
| Column Spacing    | 50' X 52.5'                     |
| Lighting          | LED                             |
| HVAC              | Fully Air Conditioned Warehouse |