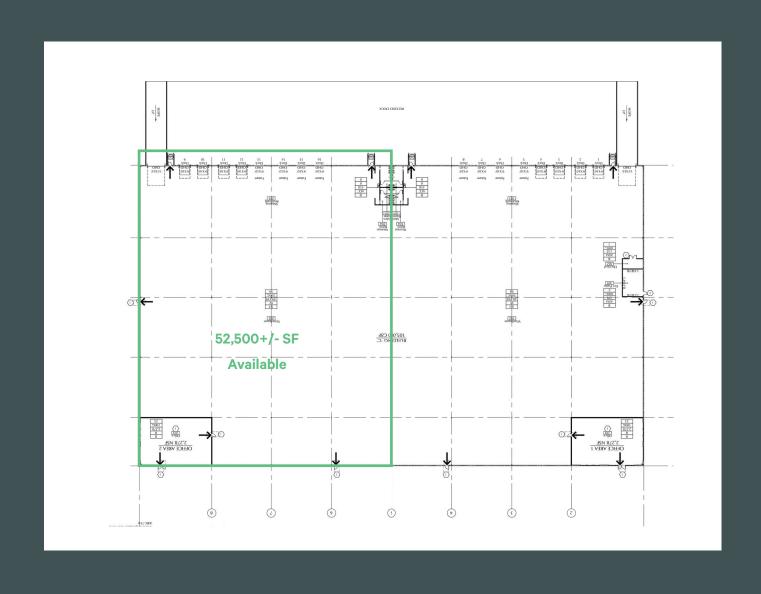

# 10501 Freeport Drive

Louisville, KY | 40258

www.cbre.com/louisville

52,500+/- SF Available

# 10501 Freeport Drive

Louisville, KY 40258

| Available Space   | 52,500+/- SF                    |
|-------------------|---------------------------------|
| Office Area       | BTS                             |
| Construction Type | Concrete Tilt-Up                |
| Clear Height      | 32'                             |
| Fire Suppression  | ESFR                            |
| Dock Doors        | 4 (9' X 10')                    |
| Drive-In Doors    | 1 (14' X 16')                   |
| Column Spacing    | 50' X 52.5'                     |
| Lighting          | LED                             |
| HVAC              | Fully Air Conditioned Warehouse |