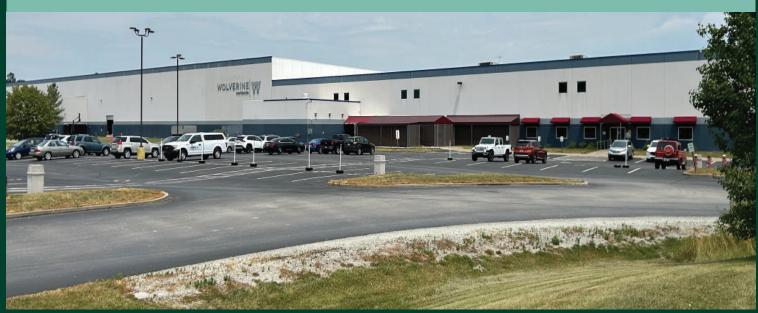

# 6001 Cane Run Road

# Louisville, KY 40258

### 519,000+/- SF Available



## **Property Features**

- + 519,000+/- SF
- + 25,000+/- SF office area (two floors)
- + 39 Acres
- + (43) dock doors
- + (3) drive in doors
- + LED lighting
- + Partially air conditioned

## **Contact Us**

Doug Butcher, SIOR Executive Vice President +1 502 412 7641 doug.butcher@cbre.com Alex P. Grove Senior Associate +1 502 412 7655 alex.grove@cbre.com

- + 3,000 Amp, 480/277V
- + 175' truck court depth
- + 190 car parking saces
- + 119 trailer parking spaces
- + Room for expansion or additional parking
- + 26'-38' clear height



# For Lease

#### **BUILDING SPECS**

| Available              | 519,000+/-SF                 |
|------------------------|------------------------------|
| Office Space           | 25,000+/-SF on two floors    |
| Drive in Doors         | 3