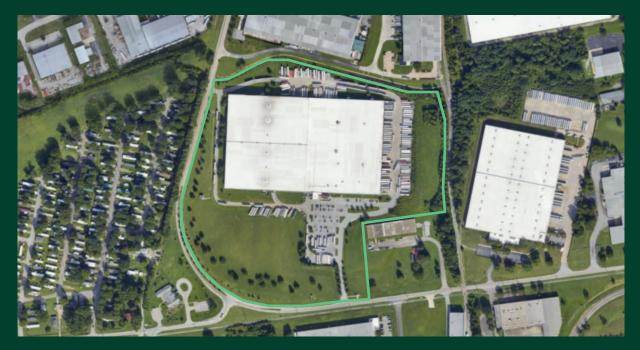

-------|
| Office Space           | 25,000+/-SF on two floors    |
| Drive in Doors         | 3                            |
| Doc Doors              | 43                           |
| Car Parking Spaces     | 190 with expansion available |
| Trailer Parking Spaces | 119                          |

| Clear Height       | 26-38'                       |
|--------------------|------------------------------|
| Lighting           | LED                          |
| Power              | 3,000Amps, 3-phase, 480v/277 |
| Roof               | Updated as of 2019           |
| Building Expansion | Total of 39 acres            |
| Fire Suppression   | Wet Sprinker System          |

#### **FLOOR PLAN**





#### 6001 Cane Run Road

Louisville, KY 40258

# For Lease

#### SITE PLAN



#### SITE AERIAL





## For Lease

#### LOCATION AERIAL





16 miles to I-71



29.2 miles to Ford KTP

24.6 miles to I-265



16.4 miles to UPS Worldport 65

10.9 miles to I-65



16.9 miles to GE



5.6 miles to I-264



15.1 miles to Ford LAP

## **Contact Us**

Doug Butcher, SIOR Executive Vice President +1 502 412 7641 doug.butcher@cbre.com Alex P. Grove Senior Associate +1 502 412 7655 alex.grove@cbre.com

© 2024 CBRE, Inc. All rights reserved. This information has been obtained from sources believed reliable, but has not been verified for accuracy or completeness. You should conduct a careful, independent investigation of the property and verify all information. Any reliance on this information is solely at your own risk. CBRE and the CBRE logo are service marks of CBRE, Inc. All other marks displa