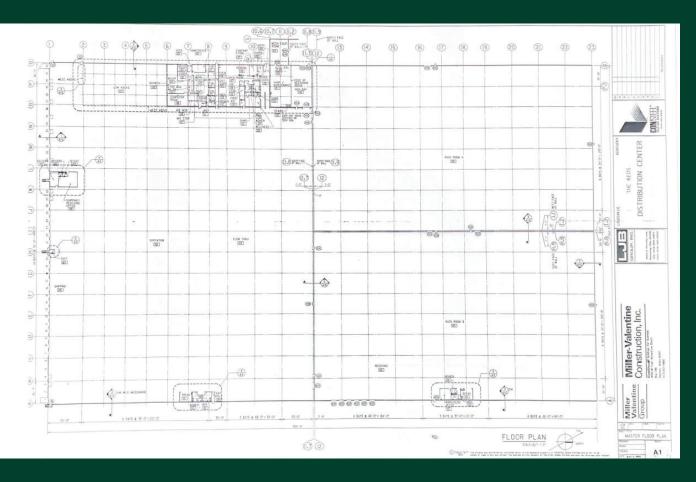

able              | 519,000+/-SF                 |
|------------------------|------------------------------|
| Office Space           | 25,000+/-SF on two floors    |
| Drive in Doors         | 3                            |
| Doc Doors              | 43                           |
| Car Parking Spaces     | 190 with expansion available |
| Trailer Parking Spaces | 119                          |

| Clear Height       | 26-38'                       |
|--------------------|------------------------------|
| Lighting           | LED                          |
| Power              | 3,000Amps, 3-phase, 480v/277 |
| Roof               | Updated as of 2019           |
| Building Expansion | Total of 39 acres            |
| Fire Suppression   | Wet Sprinker System          |

#### **FLOOR PLAN**





#### 6001 Cane Run Road

Louisville, KY 40258

# For Lease

#### SITE PLAN



#### SITE AERIAL





## For Lease

#### LOCATION AERIAL





16 miles to I-71



29.2 miles to Ford KTP

24.6 miles to I-265



16.4 miles to UPS Worldport 65

10.9 miles to I-65



16.9 miles to GE



5.6 miles to I-264



15.1 miles to Ford LAP

## **Contact Us**

Doug Butcher, SIOR Executive Vice President +1 502 412 7641 doug.butcher@cbre.com Alex P. Grove Senior Associate +1 502 412 7655 alex.grove@cbre.com

© 2024 CBRE, Inc. All rights reserved. This information has been obtained from sources believed reliable, but has not been verified for accuracy or completeness. You should conduct a careful, independent investigation of the property and verify all information. Any reliance on this information is so