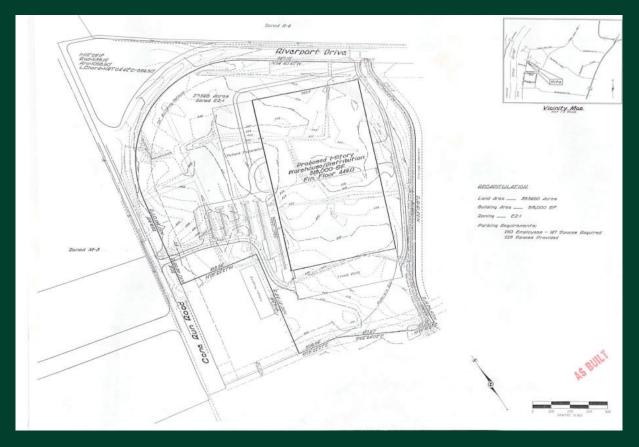

---------------------------|
| Office Space           | 25,000+/-SF on two floors    |
| Drive in Doors         | 3                            |
| Doc Doors              | 43                           |
| Car Parking Spaces     | 190 with expansion available |
| Trailer Parking Spaces | 119                          |

| Clear Height       | 26-38'                       |
|--------------------|------------------------------|
| Lighting           | LED                          |
| Power              | 3,000Amps, 3-phase, 480v/277 |
| Roof               | Updated as of 2019           |
| Building Expansion | Total of 39 acres            |
| Fire Suppression   | Wet Sprinker System          |

#### **FLOOR PLAN**





#### 6001 Cane Run Road

Louisville, KY 40258

# For Lease

#### SITE PLAN



#### SITE AERIAL





## For Lease

#### LOCATION AERIAL





16 miles to I-71



29.2 miles to Ford KTP

24.6 miles to I-265



16.4 miles to UPS Worldport 65

10.9 miles to I-65



16.9 miles to GE



5.6 miles to I-264



15.1 miles to Ford LAP

## **Contact Us**

Doug Butcher, SIOR Executive Vice President +1 502 412 7641 doug.butcher@cbre.com Alex P. Grove Senior Associate +1 502 412 7655 alex.grove@cbre.com

© 2024 CBRE, Inc. All rights reserved. This information has been obtained from sources believed reliable, but has not been verified for accuracy or completeness. You should conduct a careful, independent investigation of the property and verify all information. Any reliance on this information is solely at your own risk. CBRE and the CBRE logo are service marks of CBRE, Inc. Al