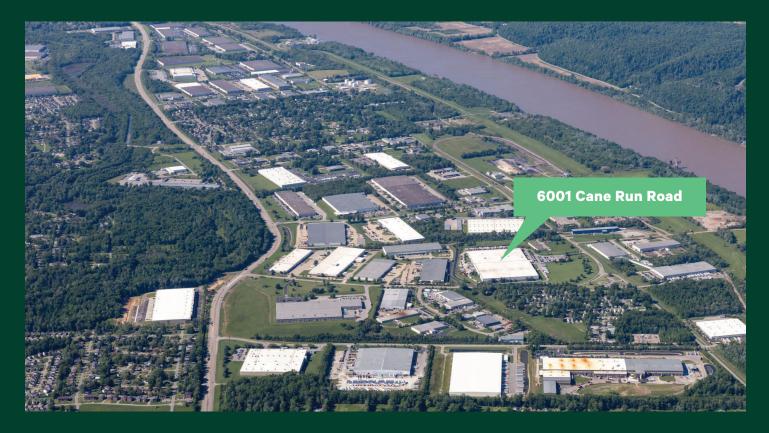

00+/-SF on two floors    |
| Drive in Doors         | 3                            |
| Doc Doors              | 43                           |
| Car Parking Spaces     | 190 with expansion available |
| Trailer Parking Spaces | 119                          |

| Clear Height       | 26-38'                       |
|--------------------|------------------------------|
| Lighting           | LED                          |
| Power              | 3,000Amps, 3-phase, 480v/277 |
| Roof               | Updated as of 2019           |
| Building Expansion | Total of 39 acres            |
| Fire Suppression   | Wet Sprinker System          |

#### **FLOOR PLAN**





#### 6001 Cane Run Road

Louisville, KY 40258

# For Lease

#### SITE PLAN



#### SITE AERIAL





## For Lease

#### LOCATION AERIAL





16 miles to I-71



29.2 miles to Ford KTP

24.6 miles to I-265



16.4 miles to UPS Worldport 65

10.9 miles to I-65



16.9 miles to GE



5.6 miles to I-264



15.1 miles to Ford LAP

## **Contact Us**

Doug Butcher, SIOR Executive Vice President +1 502 412 7641 doug.butcher@cbre.com Alex P. Grove Senior Associate +1 502 412 7655 alex.grove@cbre.com

© 2024 CBRE, Inc. All rights reserved. This information has been obtained from sources believed reliable, but has not been verified for accuracy or completeness. You should conduct a careful, independent investigation of the property and verify all information. Any reliance on this information is solely at your own risk. CBRE and the CBRE logo are service marks of CBRE, Inc. All other marks displayed on this document are the property of