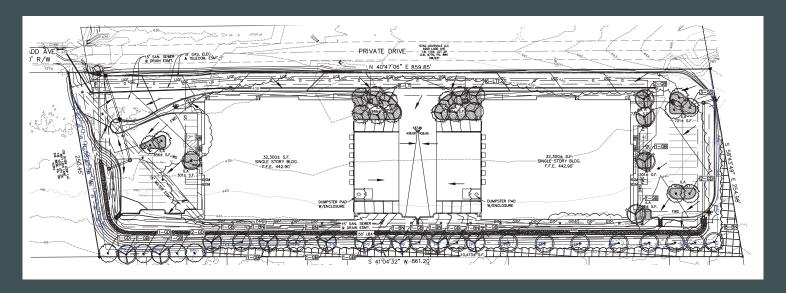

# 6451 Ladd Avenue

Louisville, KY 40216

www.cbre.com/louisville

2 Buildings | 32,000+/- Square Feet Each | Available Spring 2024

## **Property Highlights**

- Building 1: 32,000+/- SF
- Building 2: 32,000+/- SF
- 6 dock doors per building
- 1 drive-in door per building
- 24' clear height

- Up to 31 parking spaces
- 800 amps of power
- 3.8 miles to I-264
- 9.3 miles to I-64
- 10.4 miles to I-65