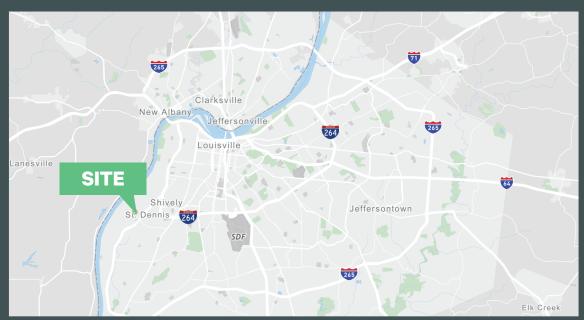

# 6451 Ladd Avenue

Louisville, KY 40216

www.cbre.com/louisville

2 Buildings | 32,000+/- Square Feet Each | Available Spring 2024

## **Property Highlights**

- Building 1: 32,000+/- SF
- Building 2: 32,000+/- SF
- 6 dock doors per building
- 1 drive-in door per building
- 24' clear height

- Up to 31 parking spaces
- 800 amps of power
- 3.8 miles to I-264
- 9.3 miles to I-64
- 10.4 miles to I-65