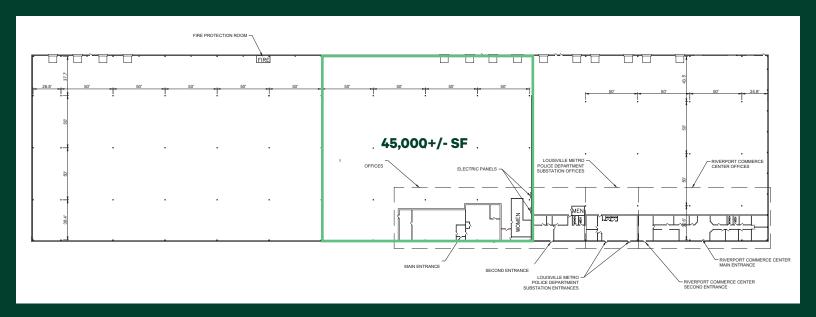

## 45,000+/- SF Available

## **Property Features**

- + 45,000+/- SF available
- + 20' ceiling height
- + Wet sprinkler system
- + Air conditioned warehouse
- + 1 drive-in

- + 3 dock positions
- + 5.1 miles to I-264
- + 11.4 miles to I-65
- + 12 miles to UPS Worldport
- + 12.1 miles to Ford LAP