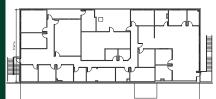

**CBRE** 

# 6901 Riverport Drive, Suite A

# Louisville, KY 40258

www.cbre.com/louisville

## 132,352+/- SF Available



## **Property Features**

- + 132,352+/- SF available
- + 12,758+/- SF, 2 story office
- + 24' ceiling height
- + 9 dock doors
- + T-5 fluorescent lighting

- + 50' X 50' column spacing
- + Ample, fenced car parking
- + Fenced trailer court
- + Insulated metal, steel construction
- + Direct and secured access

- + Easy access to I-65, I-264 and I-265
- + EZ-1, FTZ
- + Contact agent for pricing

# For Lease



### (2nd Floor Office 6,290+/- SF)





## **Contact Us**

#### Kevin A. Grove, CCIM, SIOR

Senior Vice President +1 502 412 7615 kevin.grove@cbre.com

#### Alex P. Grove

Associate +1 502 412 7655 alex.grove@cbre.com

© 2021 CBRE, Inc. All rights reserved. This information has been obtained from sources believed reliable, but has not been verified for accuracy or completeness. You should conduct a careful, independent investigation of the property and verify all information. Any reliance on this information is solely at your own risk. CBRE and the CBRE logo are service marks of CBRE, Inc. All other marks displayed on this document are the property of their respective owners, and the use of such logos does not imply any affiliation with or endorsement of CBRE. Photos herein are the property of their respective owners. Use of