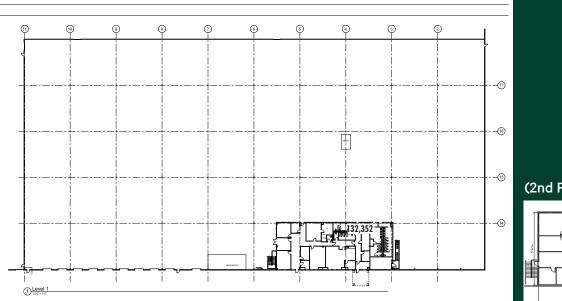

## 132,352+/- SF Available

## **Property Features**

- + 132,352+/- SF available
- + 12,758+/- SF, 2 story office
- + 24' ceiling height
- + 9 dock doors
- + T-5 fluorescent lighting

- + 50' X 50' column spacing
- + Ample, fenced car parking
- + Fenced trailer court
- + Insulated metal, steel construction
- + Direct and secured access