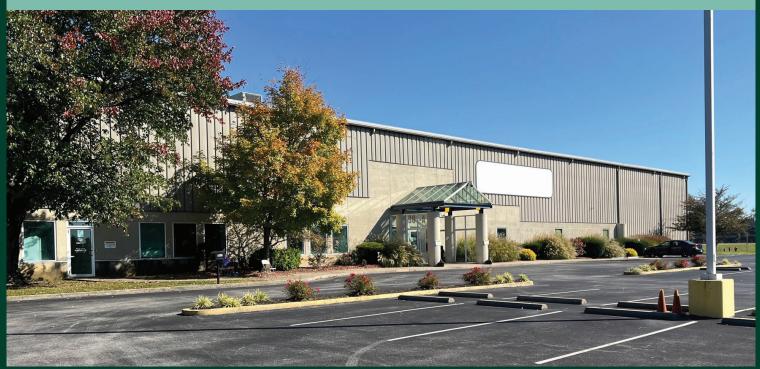

## 132,352+/- SF Available

## **Property Features**

- + 132,352+/- SF available
- + 12,758+/- SF, 2 story office
- + 24' ceiling height
- + 9 dock doors
- + T-5 fluorescent lighting

- + 50' X 50' column spacing
- + Ample, fenced car parking
- + Fenced trailer court
- + Insulated metal, steel construction
- + Direct and secured access