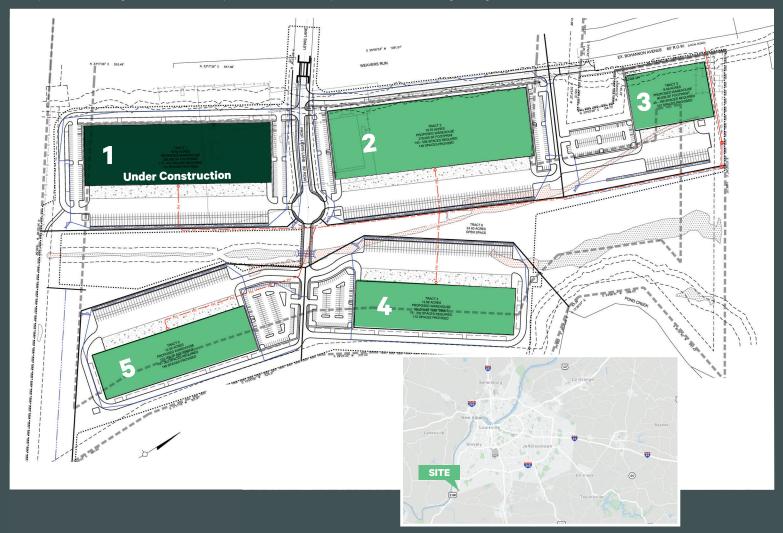

#### **Bohannon Commerce Center at Riverport 5**

Louisville, KY

#### PLANNED BUILD-TO-SUIT OPPORTUNITIES

| Building 2 | 294,500*+/- SF |
|------------|----------------|
| Building 3 | 90,000*+/- SF  |
| Building 4 | 151,200*+/- SF |
| Building 5 | 151,200*+/- SF |

\*Proposed building sizes are conceptual and flexibility in size and building design is available.