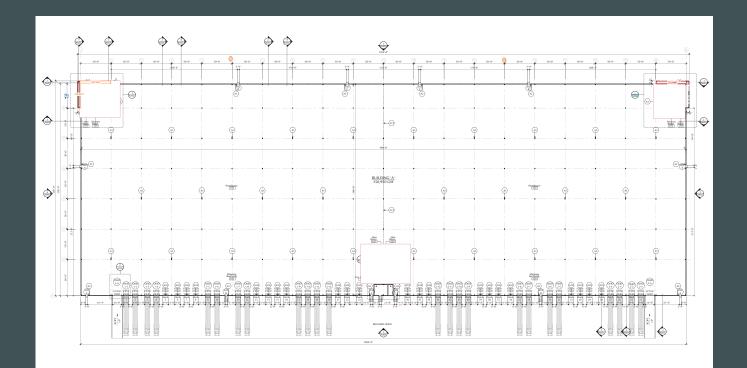

#### **BUILDING SPECS**

| Available Space   | Building A: 110,000-350,000+/- SF |
|-------------------|-----------------------------------|
| Office Area       | BTS                               |
| Construction Type | Concrete Tilt-Up                  |
| Clear Height      | 36'                               |
| Fire Suppression  | ESFR                              |
| Dock Doors        | 24 equipped dock positions        |
| Drive-In Doors    | 2 (14' X 16')                     |
| Column Spacing    | 50' X 50'                         |
| Lighting          | LED                               |
| HVAC              | Air conditioned                   |

| Electric        | 1200 amp, 277/480 volt, 3-phase                                              |
|-----------------|------------------------------------------------------------------------------|
| Roof            | 60 mil TPO                                                                   |
| Truck Court     | 130'                                                                         |
| Car Parking     | Building A: 272                                                              |
| Trailer Parking | Building A: 123                                                              |
| Slab            | 7"                                                                           |
| Jurisdiction    | Jefferson County                                                             |
| Zoning          | EZ-1                                                                         |
| Utilities       | Gas: LG&E<br>Sewer: MSD<br>Water: Louisville Water Company<br>Electric: LG&E |