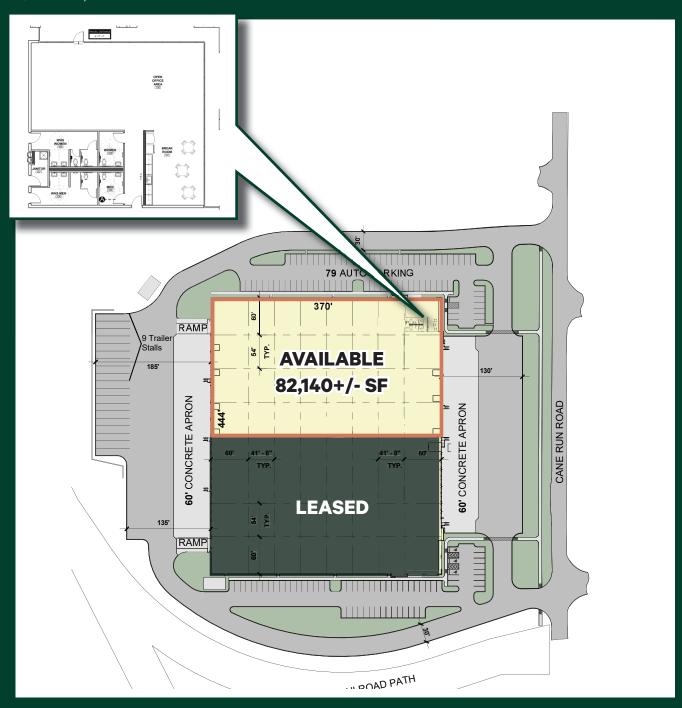

## Riverport Trade Center

8300 Cane Run Road, Louisville, KY 40258

www.cbre.com/louisville

82,140+/- SF Available | Cross-Dock Configuration | Contact Agent for Pricing

- + 82.140+/- SF available
- + 2.525+/SF office area
- + 12.58+/- acres
- + Zoned M3

- + 1 drive-in door
- + 20 dock doors
- + 9 trailer parking spaces
- + 79 car parking spaces
- + 32' clear height
- + ESFR sprinkler system
- + To Suit, 480v, 3-Phase
- + Contact agent for pricing