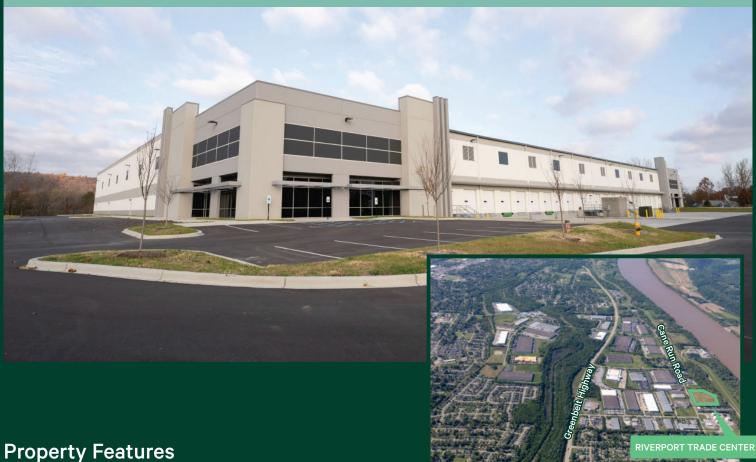

## Riverport Trade Center

8300 Cane Run Road, Louisville, KY 40258

www.cbre.com/louisville

82,140+/- SF Available | Cross-Dock Configuration | Contact Agent for Pricing

- + 82.140+/- SF available
- + 2.525+/SF office area
- + 12.58+/- acres
- + Zoned M3

- + 1 drive-in door
- + 20 dock doors
- + 9 trailer parking spaces
- + 79 car parking spaces
- + 32' clear height
- + ESFR sprinkler system
- + To Suit, 480v, 3-Phase
- + Contact agent for pricing