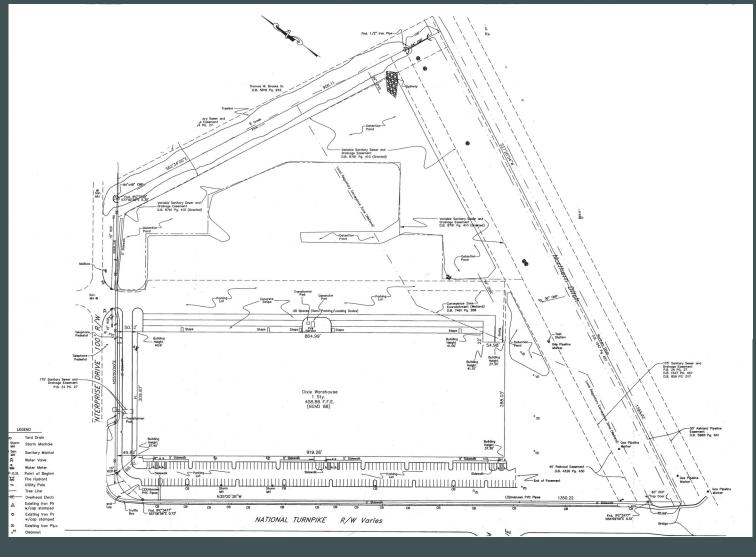

# **Property Highlights**

- 141,995 283,990+/- square feet
- 25.53+/- acres
- 7,500+/- square feet of office
- 30 dock doors
- 1 drive-in door
- 4.8 miles to UPS Worldport
- 4.9 miles to Ford LAP
- 179 parking spaces
- Zoned EZ-1

| Electric          | 2,000 amp, 277/480V                                                                                                                |
|-------------------|------------------------------------------------------------------------------------------------------------------------------------|
| Roof              | EPDM                                                                                                                               |
| Car Parking       | 179                                                                                                                                |
| Trailer Parking   | 29                                                                                                                                 |
| HVAC System       | Gas                                                                                                                                |
| Jurisdiction      | Jefferson County                                                                                                                   |
| Zoning            | EZ-1                                                                                                                               |
| Utility Providers | Natural Gas & Electric: Louisville Gas & Electric Company<br>Water: Louisville Water Company<br>Sewer: Metropolitan Sewer District |