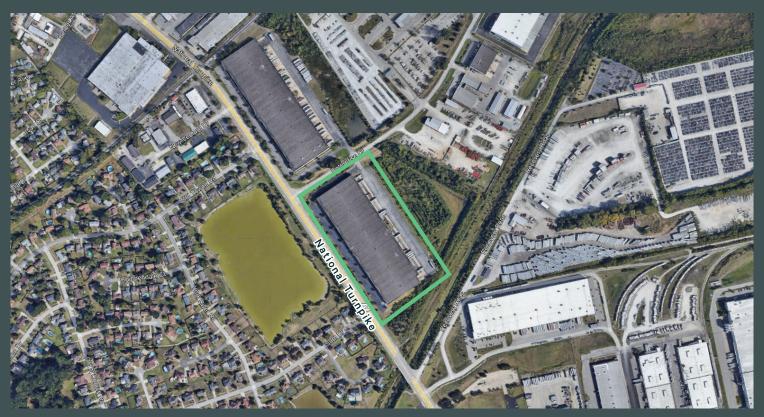

# Airspace I

6001 National Turnpike, Louisville, KY 40214

www.cbre.com/louisville

141,995 - 283,990+/- SF Available

# **Property Highlights**

- 141,995 283,990+/- square feet
- 25.53+/- acres
- 7,500+/- square feet of office
- 30 dock doors
- 1 drive-in door
- 4.8 miles to UPS Worldport
- 4.9 miles to Ford LAP
- 179 parking spaces
- Zoned EZ-1