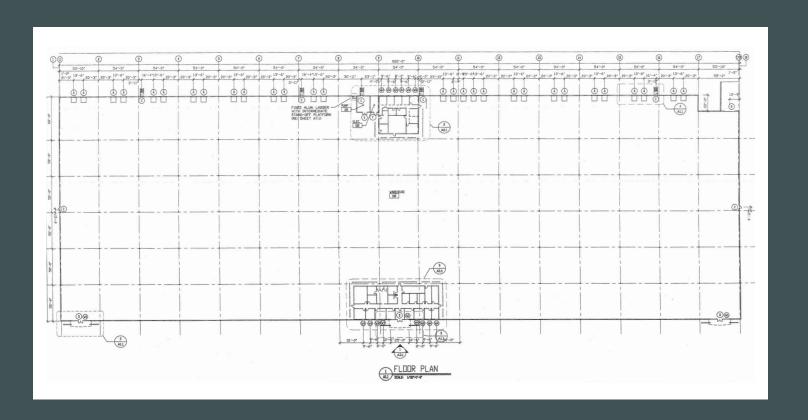

# **Property Highlights**

- 141,995 283,990+/- square feet
- 25.53+/- acres
- 7,500+/- square feet of office
- 30 dock doors
- 1 drive-in door
- 4.8 miles to UPS Worldport
- 4.9 miles to Ford LAP
- 179 parking spaces
- Zoned EZ-1

#### **BUILDING SPECS**

| Available Space   | 141,995 - 283,990+/- SF           |
|-------------------|-----------------------------------|
| Office Area       | 7,500+/- SF                       |
| Construction Type | Concrete Tilt-Up                  |
| Clear Height      | 30'                               |
| Fire Suppression  | ESFR                              |
| Dock Doors        | 30 (9' X 10'), 25 with Dock Locks |
| Drive-In Doors    | 1 (12' X 14')                     |
| Column Spacing    | 50' X 50'                         |
| Lighting          | Metal Halide                      |

| Electric          | 2,000 amp, 277/480V                                                                                                                |
|-------------------|------------------------------------------------------------------------------------------------------------------------------------|
| Roof              | EPDM                                                                                                                               |
| Car Parking       | 179                                                                                                                                |
| Trailer Parking   | 29                                                                                                                                 |
| HVAC System       | Gas                                                                                                                                |
| Jurisdiction      | Jefferson County                                                                                                                   |
| Zoning            | EZ-1                                                                                                                               |
| Utility Providers | Natural Gas & Electric: Louisville Gas & Electric Company<br>Water: Louisville Water Company<br>Sewer: Metropolitan Sewer District |