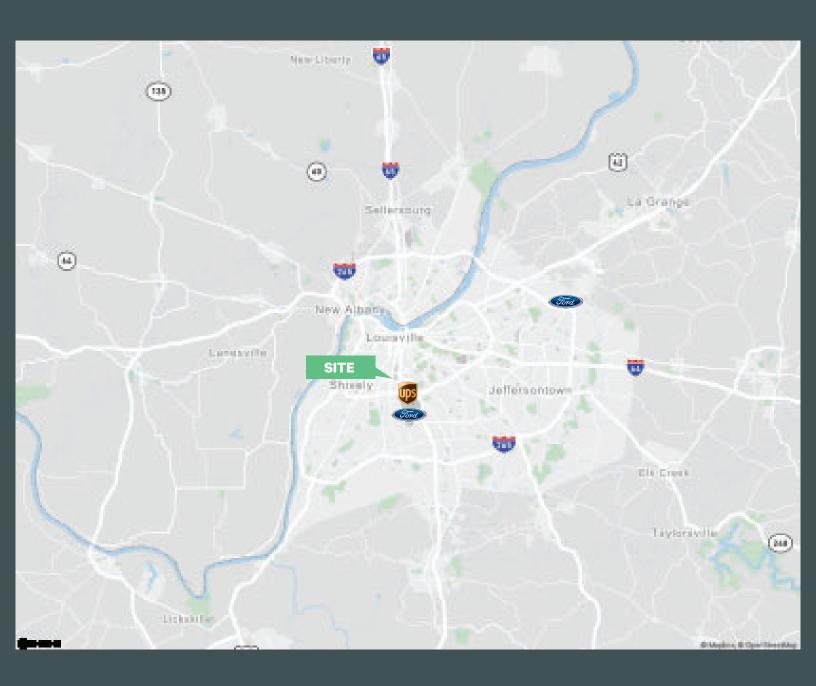

# **Property Highlights**

- 141,995 283,990+/- square feet
- 25.53+/- acres
- 7,500+/- square feet of office
- 30 dock doors
- 1 drive-in door
- 4.8 miles to UPS Worldport
- 4.9 miles to Ford LAP
- 179 parking spaces
- Zoned EZ-1