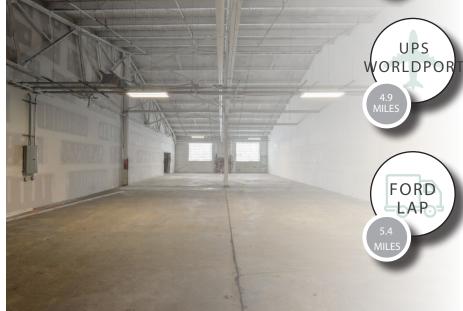

### PROPERTY FEATURES

- 4,000± SF Available
- BTS Office Area
- 12' 18' Clear Height
- 1 Drive-In Door
- LED Lighting
- Zoned EZ-1
- 1.5 Miles to I-264
- 4.9 Miles to UPS Worldport
- 5.4 Miles to Ford LAP
- For Lease: \$8.50/SF/YR, NNN