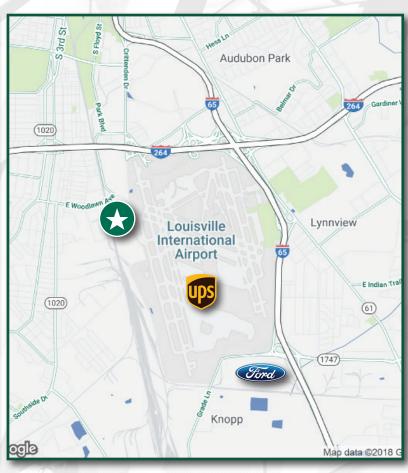

### PROPERTY FEATURES

- 4,000± SF Available
- BTS Office Area
- 12' 18' Clear Height
- 1 Drive-In Door
- LED Lighting
- Zoned EZ-1
- 1.5 Miles to I-264
- 4.9 Miles to UPS Worldport
- 5.4 Miles to Ford LAP
- For Lease: \$8.50/SF/YR, NNN