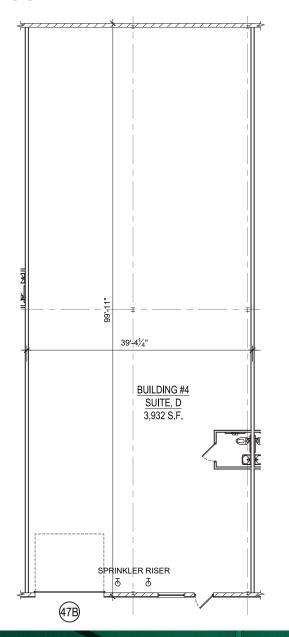

# AIRSIDE COMMERCE CENTER



### PROPERTY FEATURES

- 4,000± SF Available
- BTS Office Area
- 12' 18' Clear Height
- 1 Drive-In Door
- LED Lighting
- Zoned EZ-1
- 1.5 Miles to I-264
- 4.9 Miles to UPS Worldport
- 5.4 Miles to Ford LAP
- For Lease: \$8.50/SF/YR, NNN





## AIRSIDE COMMERCE CENTER

### **FLOOR PLAN**







### **CONTACT US**

DOUG BUTCHER, SIOR Senior Vice President +1 502 412 7641 doug.butcher@cbre.com

ALEX P. GROVE Associate +1 502 412 7655 alex.grove@cbre.com

© 2018 CBRE, Inc. All rights reserved. This information has been obtained from sources believed reliable, but has not been verified for accuracy or completeness. Any projections, opinions, or estimates are subject to uncertainty. The information may not represent the current or future performance of the property. You and your advisors should conduct a careful, independent investigation of the property and verify all information. Any reliance on this information is solely at your own risk. CBRE and the CBRE logo are service marks of CBRE, Inc. and/or its affiliated or related companies in the United States and other countries.