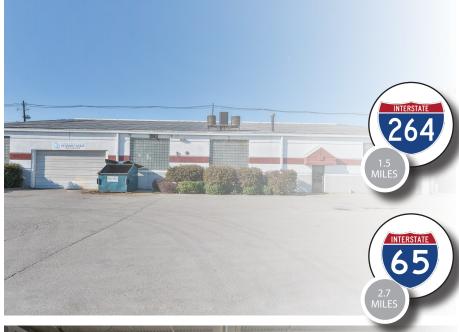

### PROPERTY FEATURES

- 4,000± SF Available
- BTS Office Area
- 12' 18' Clear Height
- 1 Drive-In Door
- LED Lighting
- Zoned EZ-1
- 1.5 Miles to I-264
- 4.9 Miles to UPS Worldport
- 5.4 Miles to Ford LAP
- For Lease: \$8.50/SF/YR, NNN