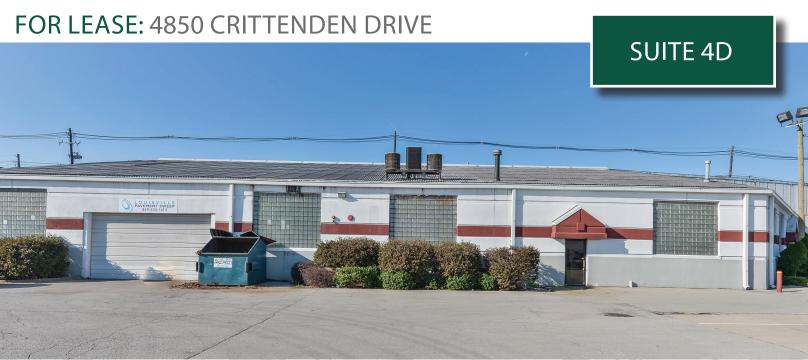

# AIRSIDE COMMERCE CENTER

### PROPERTY FEATURES

- 4,000± SF Available
- BTS Office Area
- 12' 18' Clear Height
- 1 Drive-In Door
- LED Lighting
- Zoned EZ-1
- 1.5 Miles to I-264
- 4.9 Miles to UPS Worldport
- 5.4 Miles to Ford LAP
- For Lease: \$8.50/SF/YR, NNN