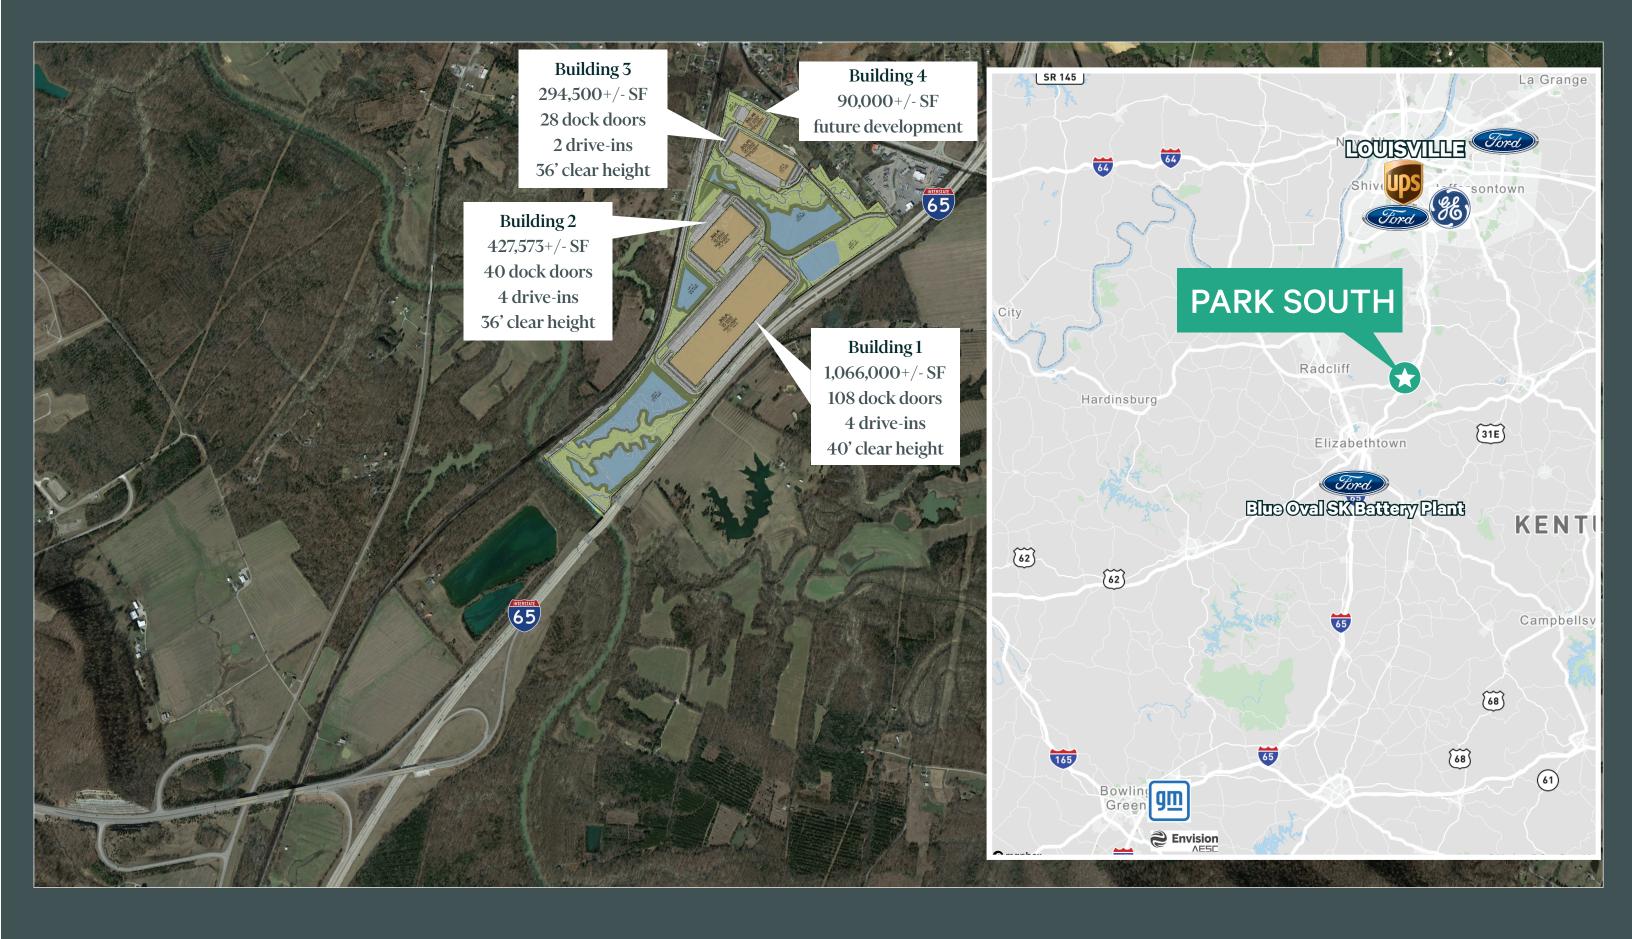

# Park South - Building 2

450 Plaza Park Blvd., Lebanon Junction, KY

www.cbre.com/louisville

# **Property Highlights**

- Building 2: 427,573\*+/- SF
- BTS office area
- 4 drive-in doors
- 40 dock doors
- 50' X 50' column spacing
- ESFR sprinkler system

- Immediate I-65 access
- 18.6 miles to Ford Blue OvalSK Battery Plant
- 24.6 miles to UPS Worldport
- 24.5 miles to Ford LAP
- Zoned I-L
- Contact agent for pricing

#### Park South - Building 2

Lebanon Junction, KY

| Available Space   | 427,573+/- SF                                                        |
|-------------------|----------------------------------------------------------------------|
| Office Area       | BTS                                                                  |
| Construction Type | Concrete Tilt-Up                                                     |
| Clear Height      | 36'                                                                  |
| Fire Suppression  | ESFR                                                                 |
| Dock Doors        | 40 (9' X 10') expandable to 73<br>with 35,000 lb. levelers and seals |
| Drive-In Doors    | 2 (12' X 14')                                                        |
| Column Spacing    | 50' X 50'                                                            |
| Lighting          | LED                                                                  |