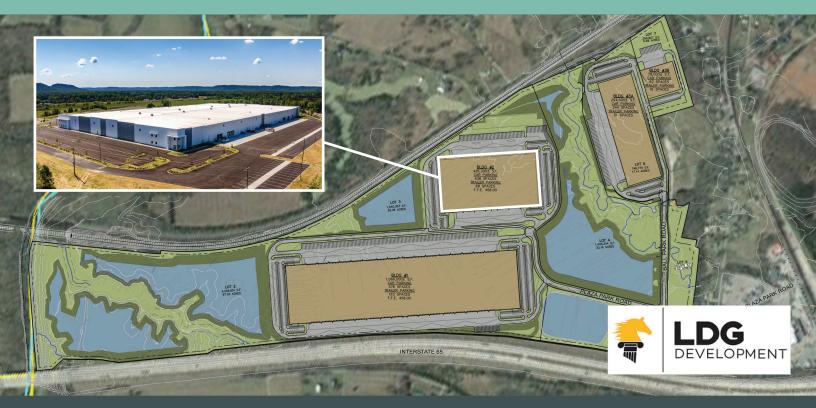

# Park South - Building 2

450 Plaza Park Blvd., Lebanon Junction, KY

www.cbre.com/louisville

# **Property Highlights**

- Building 2: 427,573\*+/- SF
- BTS office area
- 4 drive-in doors
- 40 dock doors
- 50' X 50' column spacing
- ESFR sprinkler system

- Immediate I-65 access
- 18.6 miles to Ford Blue OvalSK Battery Plant
- 24.6 miles to UPS Worldport
- 24.5 miles to Ford LAP
- Zoned I-L
- Contact agent for pricing

#### Park South - Building 2

Lebanon Junction, KY

| Available Space   | 427,573+/- SF                                                        |
|-------------------|----------------------------------------------------------------------|
| Office Area       | BTS                                                                  |
| Construction Type | Concrete Tilt-Up                                                     |
| Clear Height      | 36'                                                                  |
| Fire Suppression  | ESFR                                                                 |
| Dock Doors        | 40 (9' X 10') expandable to 73<br>with 35,000 lb. levelers and seals |
| Drive-In Doors    | 2 (12' X 14')                                                        |
| Column Spacing    | 50' X 50'                                                            |
| Lighting          | LED                                                                  |