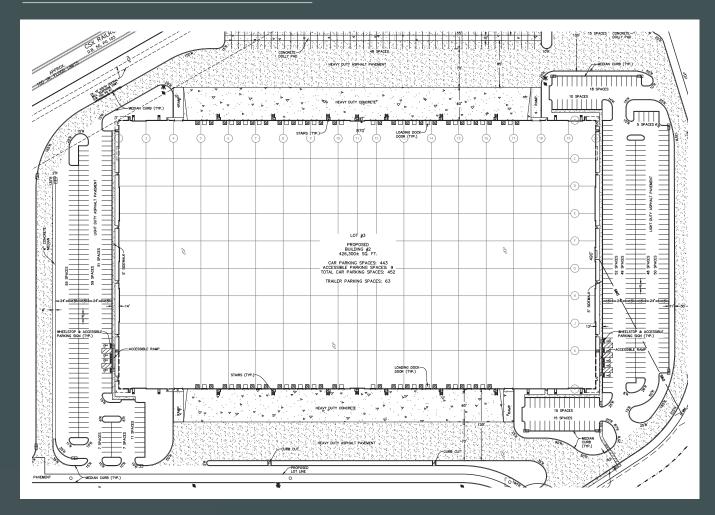

#### Park South - Building 2

Lebanon Junction, KY

| Available Space   | 427,573+/- SF                                                        |
|-------------------|----------------------------------------------------------------------|
| Office Area       | BTS                                                                  |
| Construction Type | Concrete Tilt-Up                                                     |
| Clear Height      | 36'                                                                  |
| Fire Suppression  | ESFR                                                                 |
| Dock Doors        | 40 (9' X 10') expandable to 73<br>with 35,000 lb. levelers and seals |
| Drive-In Doors    | 2 (12' X 14')                                                        |
| Column Spacing    | 50' X 50'                                                            |
| Lighting          | LED                                                                  |

| Electric        | 3,000 amps 480v/277 3-phase |
|-----------------|-----------------------------|
| Roof            | 45 mil TPO                  |
| Truck Court     | 130'                        |
| Car Parking     | 438                         |
| Trailer Parking | 68                          |
| Slab            | 6"                          |
| Jurisdiction    | Bullitt County              |
| Zoning          | l-L                         |
|                 |                             |