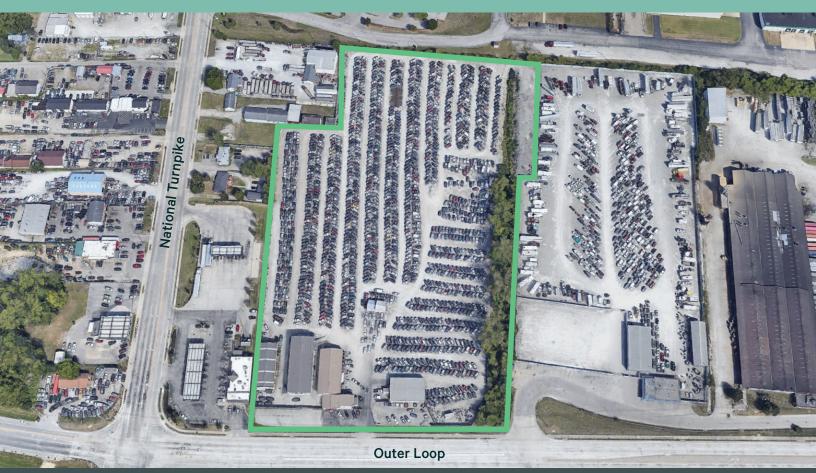

# 1001 Outer Loop

Louisville, KY 40219

www.cbre.com/louisville

12.89+/- Acres

## **Property Highlights**

- 1.8 miles to I-65
- 3.9 miles to I-265
- 4.0 miles to Ford LAP
- 4.1 miles to UPS Worldport

- 7.7 miles to GE Appliance Park
- Several outbuildings available for vehicle maintenance, general office, and limited warehousing
- For Lease: \$4,000 per acre per month, NNN