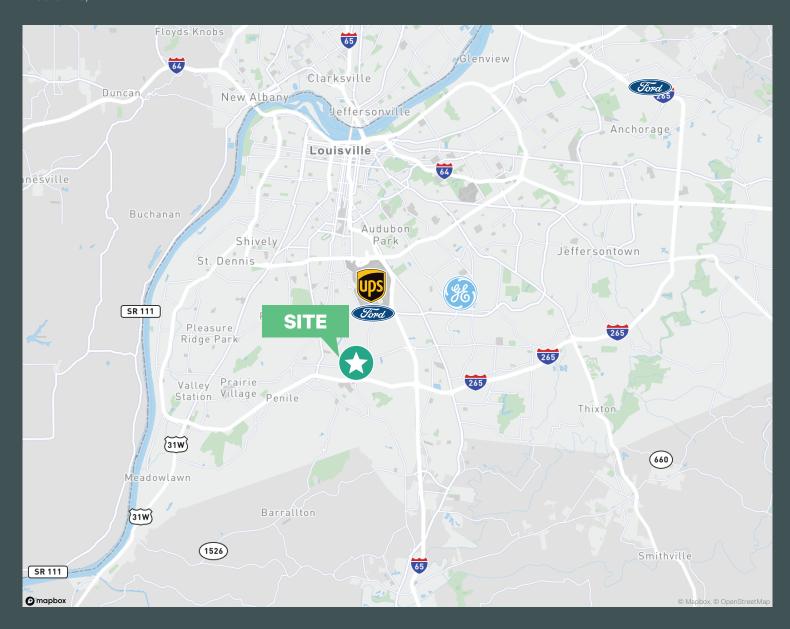

## **Property Highlights**

- 1.8 miles to I-65
- 3.9 miles to I-265
- 4.0 miles to Ford LAP
- 4.1 miles to UPS Worldport

- 7.7 miles to GE Appliance Park
- Several outbuildings available for vehicle maintenance, general office, and limited warehousing
- For Lease: \$4,000 per acre per month, NNN