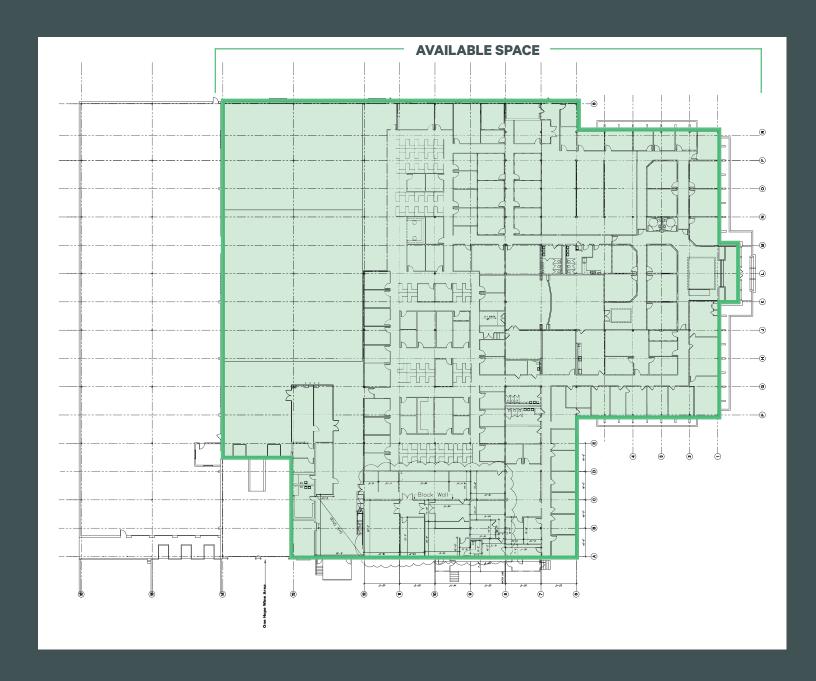

## 4000 Radio Drive

Louisville, KY 40218

www.cbre.com/louisville

Up to 60,000+/- Square Feet

## **Property Highlights**

- Up to 4 dock doors
- Ample power
- Ample parking
- Existing office space available

- Potential mezzanine storage available
- 4 miles to UPS Worldport
- 4.1 miles to Ford LAP
- Zoned M2