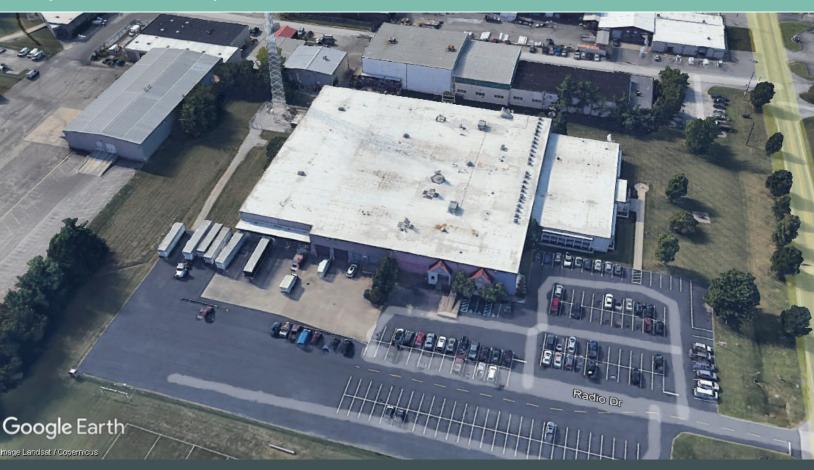

## 4000 Radio Drive

Louisville, KY 40218

www.cbre.com/louisville

Up to 60,000+/- Square Feet

## **Property Highlights**

- Up to 4 dock doors
- Ample power
- Ample parking
- Existing office space available

- Potential mezzanine storage available
- 4 miles to UPS Worldport
- 4.1 miles to Ford LAP
- Zoned M2