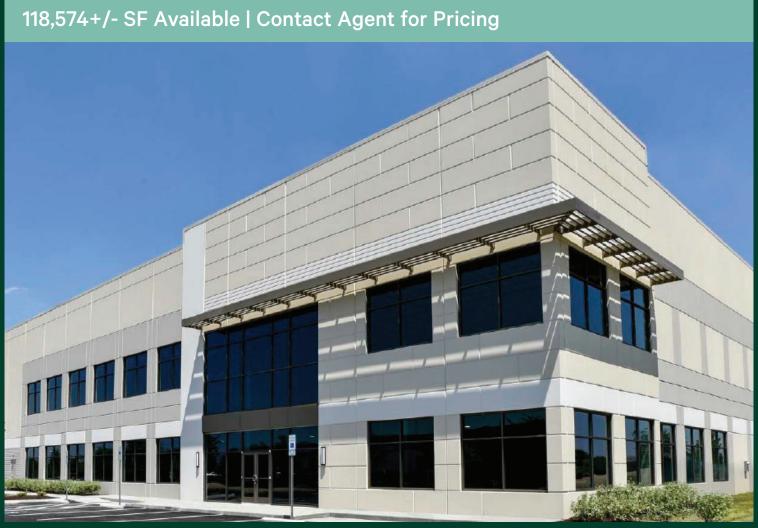

## **Property Features**

- + 118,574+/- SF available
- + Sublease through 10/31/26
- + 32' clear height
- + 52' X 54' typical column spacing
- + 12 (9' X 10') dock doors
- + 1 (12' X 14') drive in door
- + 37 trailer parking spaces
- + 84 car parking spaces

- + 2,000 amp service
- + I-265 visibility
- + Convenient access to and from I-65, I-264 and I-265
- + Contact agent for pricing