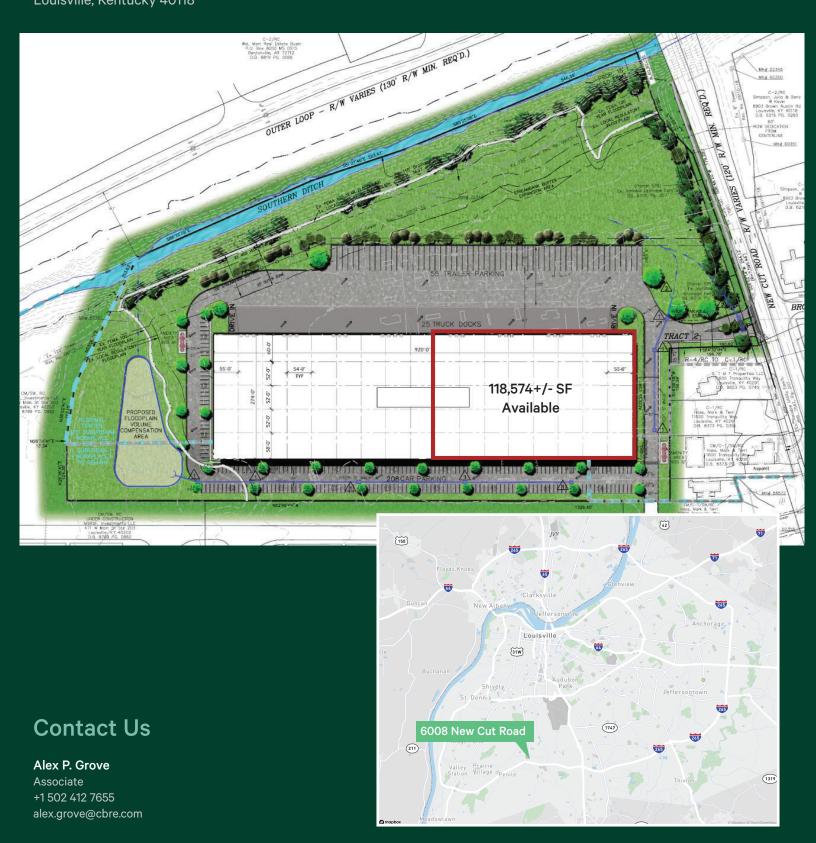

## 6008 New Cut Road

Louisville, KY 40118

www.cbre.com/louisville

## **Property Features**

- + 118,574+/- SF available
- + Sublease through 10/31/26
- + 32' clear height
- + 52' X 54' typical column spacing
- + 12 (9' X 10') dock doors
- + 1 (12' X 14') drive in door
- + 37 trailer parking spaces
- + 84 car parking spaces

- + 2,000 amp service
- + I-265 visibility
- + Convenient access to and from I-65, I-264 and I-265
- + Contact agent for pricing

## **Contact Us**

Alex P. Grove
Associate
+1 502 412 7655
alex.grove@cbre.com

© 2021 CBRE, Inc. All rights reserved. This information has been obtained from sources believed reliable, but has not been verified for accuracy or completeness. You should conduct a careful, independent investigation of the property and verify all information. Any reliance on this information is solely at your own risk. CBRE and the CBRE logo are service marks of CBRE, Inc. All other marks displayed on this document are the property of their respective owners, and the use of such logos does not imply any affiliation with or endorsement of CBRE. Photos herein are the property of their respective owners. Use of these images without the express written consent of the owner is prohibited.