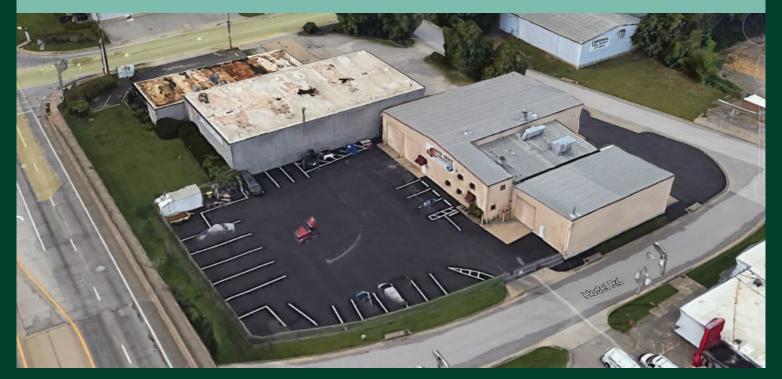

# 1201 Hodel Road

Louisville, KY 40213

www.cbre.com/louisville

# 6,048-10,924+/- SF Available | \$9.50/SF/YR, NNN

## **Property Features**

- + 6,048-10,924+/- SF
- + 500+/- SF office area (additional 2nd floor areas available)
- + Ample fenced lot area
- + Drive-thru capability

- + Paint booth areas available
- + 16' 20' clear height
- + Multiple drive-in doors (16' X 16' & 14' X 14')
- + For Lease: \$9.50/SF/YR, NNN