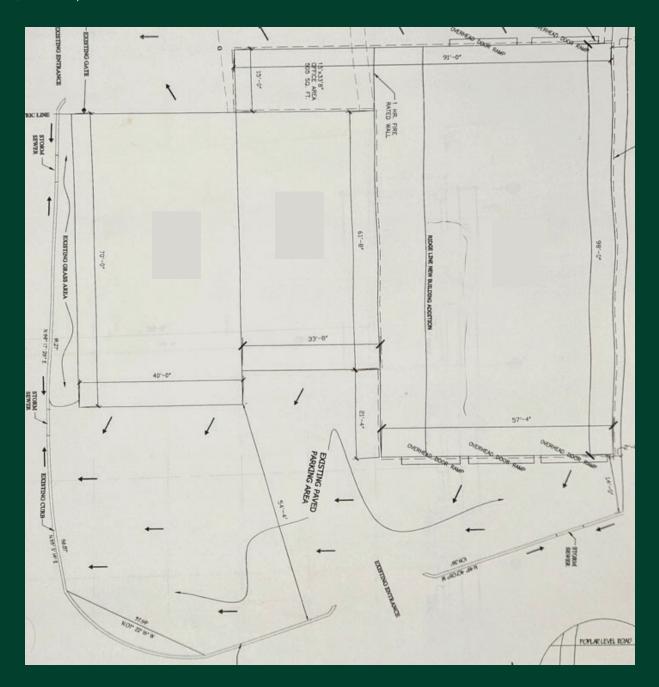

## **Property Features**

- + 6,048-10,924+/- SF
- + 500+/- SF office area (additional 2nd floor areas available)
- + Ample fenced lot area
- + Drive-thru capability

- + Paint booth areas available
- + 16' 20' clear height
- + Multiple drive-in doors (16' X 16' & 14' X 14')
- + For Lease: \$9.50/SF/YR, NNN