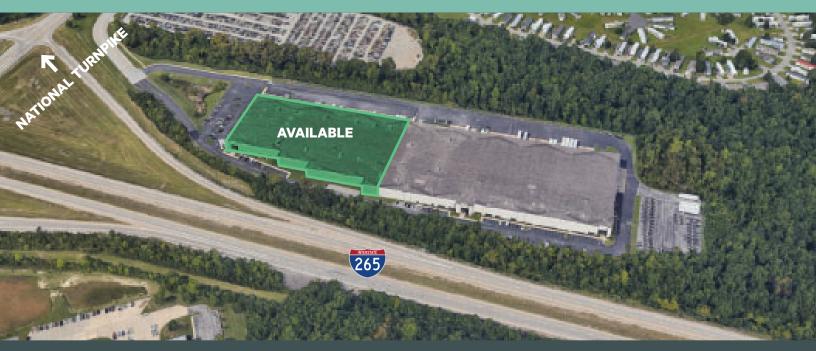

## 128,925+/- SF Available | Air Conditioned Warehouse

### **Property Highlights**

- 128,925+/- square feet
- 8,595+/- square feet of office
- 28.29+/- acres
- 20 dock doors
- 1 (12' X 16') drive-in door
- 32' clear height

- 140' truck court
- LED warehouse lighting
- 50' X 50' column spacing
- ESFR sprinkler system
- 136 car parking spaces
- 0.6 miles to I-265