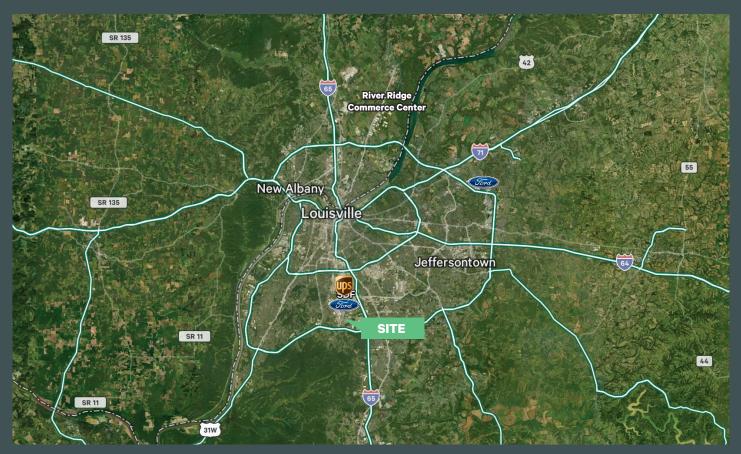

- 3.0 miles to I-65
- 4.2 miles to Ford LAP
- 4.3 miles to UPS Worldport
- Zoned EZ-1 & M3
- Contact agent for pricing