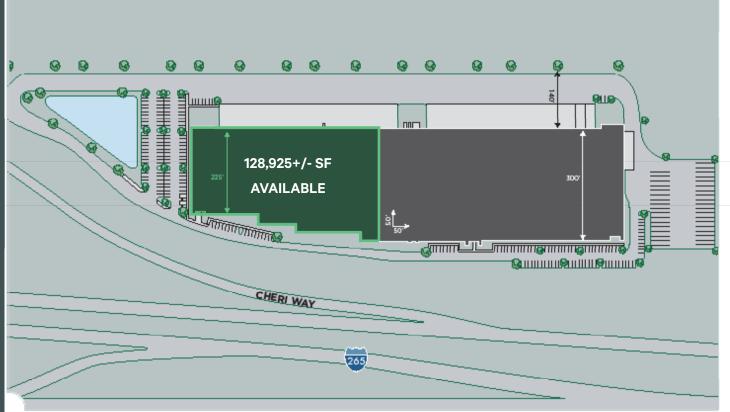

## 128,925+/- SF Available | Air Conditioned Warehouse

### **Property Highlights**

- 128,925+/- square feet
- 8,595+/- square feet of office
- 28.29+/- acres
- 20 dock doors
- 1 (12' X 16') drive-in door
- 32' clear height

- 140' truck court
- LED warehouse lighting
- 50' X 50' column spacing
- ESFR sprinkler system
- 136 car parking spaces
- 0.6 miles to I-265