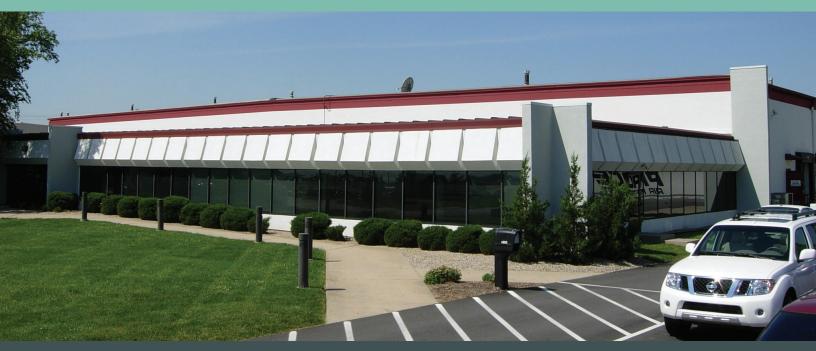

# 4800 Crittenden Drive

# Louisville, KY 40209

www.cbre.com/louisville

## **Property Highlights**

- 52,000+/- SF available
- Approximately 4.177+/- acres
- Up to 11,000+/- SF office space
- 6 dock doors (expandable to 8)
- 2 drive-in doors
- 20' clear height

- Built in 1983
- New roof
- Wet sprinkler system
- Adjacent to Ford Louisville Assembly Plant
- 3.9 miles to UPS Worldport
- For Lease: \$6.95/SF/YR, NNN