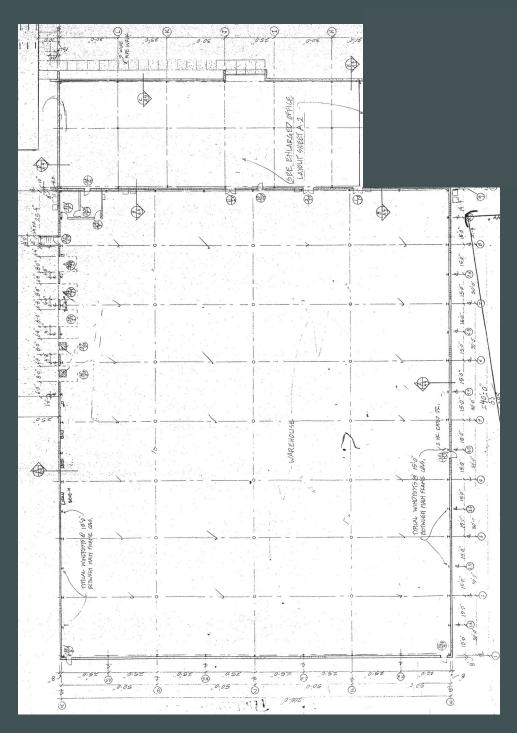

# 4800 Crittenden Drive

# Louisville, KY 40209

www.cbre.com/louisville

## 52,000+/- SF Available



## **Property Highlights**

- 52,000+/- SF available
- Approximately 4.177+/- acres
- Up to 11,000+/- SF office space
- 6 dock doors (expandable to 8)
- 2 drive-in doors
- 20' clear height

- Built in 1983
- New roof
- Wet sprinkler system
- Adjacent to Ford Louisville Assembly Plant
- 3.9 miles to UPS Worldport
- For Lease: \$6.95/SF/YR, NNN

#### 4800 Crittenden Drive

Louisville, KY

#### **Floor Plan**



# **Contact Us**

#### **Doug Butcher**

Executive Vice President +1 502 412 7641 doug.butcher@cbre.com

© 2022 CBRE, Inc. All rights reserved. This information has been obtained from sources believed reliable, but has not been verified for accuracy or completeness. You should conduct a careful, independent investigation of the property and verify all information. Any reliance on this information is solely at your own risk. CBRE and the CBRE logo are service marks of CBRE, Inc. All other marks displayed on this document are the property of their respective owners, and the use of such logos does not imply any affiliation with or endorsement of CBRE. Photos herein are the property of their respective owners. Use of these images without the express written consent of the owner is prohibited